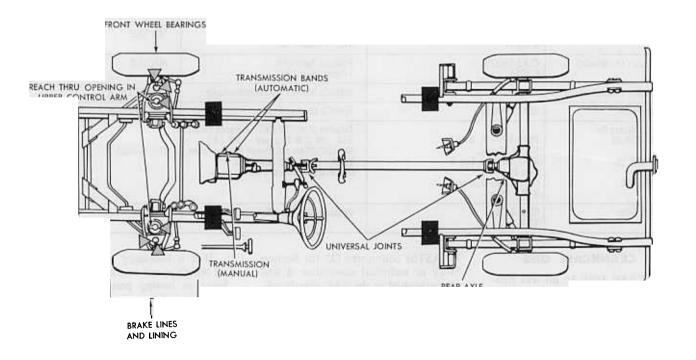

COOLING SYSTEM DRAIN

A FRONT SUSPENSION

Y1005-B

FIG. 1 Typical Lubrication Chart—6-Cylinder Engine

Y1004-B

FIG. 2—Typical Lubrication Chart—V-8 Engine

A FRONT SUSPENSION