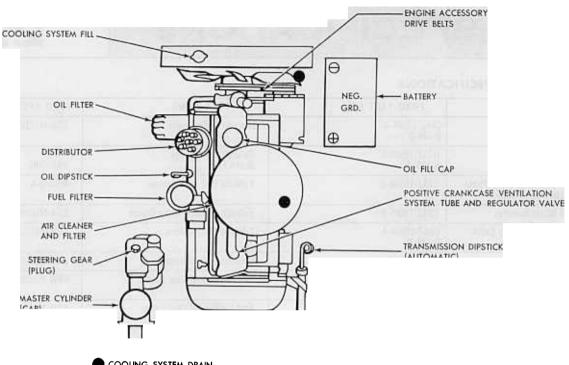

COOLING SYSTEM DRAIN

A FRONT SUSPENSION

Y1005-B

FIG. 1 Typical Lubrication Chart—6-Cylinder Engine

Y1004-B

FIG. 2—Typical Lubrication Chart—V-8 Engine

A FRONT SUSPENSION