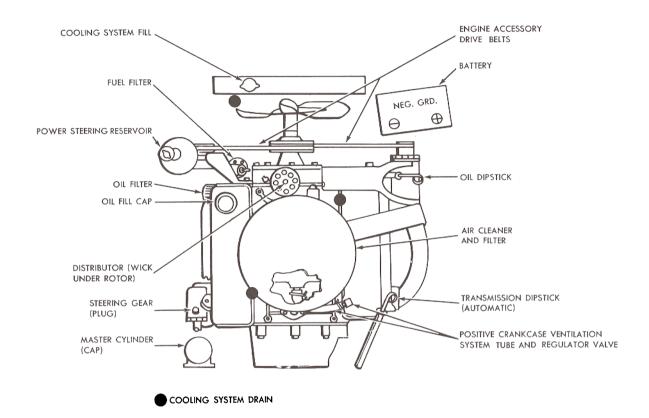

COOLING SYSTEM DRAIN

A FRONT SUSPENSION

Y1005-B

FIG. 1 Typical Lubrication Chart—6-Cylinder Engine

Y1004-B

FIG. 2—Typical Lubrication Chart—V-8 Engine

A FRONT SUSPENSION