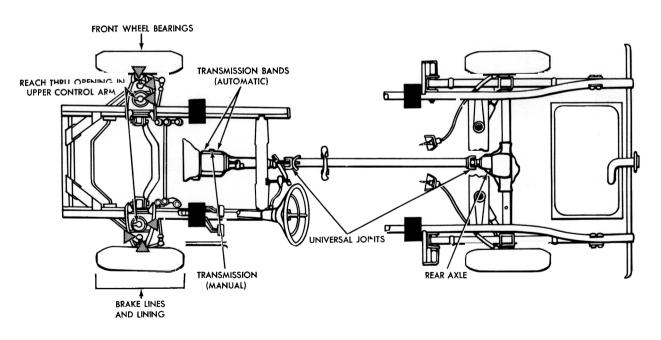

COOLING SYSTEM DRAIN

A FRONT SUSPENSION

Y1005-B

FIG. 1 Typical Lubrication Chart—6-Cylinder Engine

Y1004-B

FIG. 2—Typical Lubrication Chart—V-8 Engine

A FRONT SUSPENSION